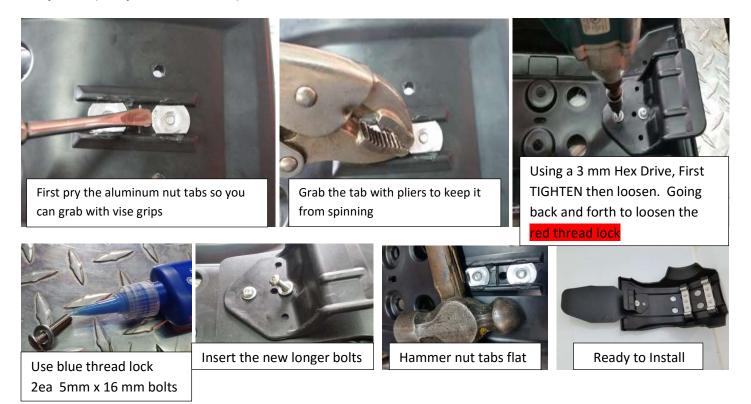

## Installation of the XTREME # KTM250450F-16-KAX Obie Link Guard to KTM Powerparts/Husky Power Plastic Skid Plate on: 2016 KTM 250-350-450 SX-F or XC-F & Husqvarna FC 250-350-450

When installing an Xtreme Link Guard first you need to remove the bolted on plastic tab that goes over the back of the frame cross-tube. Since these two 5mm allen bolts were installed with red thread lock <u>extra</u> <u>effort</u> is needed to remove these bolts. Important Note: This step has to be completed before this install of the extreme Obie Link Guard can be achieved. The standard KTM250450F-16-KP1 will work if this cannot be completed (It slips over the hook).