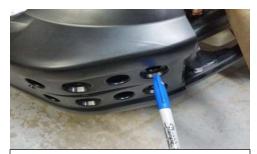

## Skid Plate Install Tips:

Next put the skid plate on without the metal mounting brackets. Mark the engine so you know where to mount the metal mount/tabs

Start all allen bolts through the skid plate then tighten the bolt in the middle of each mounting plate.