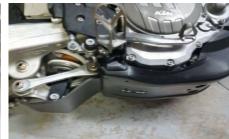

The NEW 2016 4-stroke chassis makes the linkage hang lower than previous model years