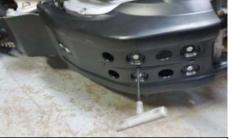

## Skid Plate Install Tips:

Next put the skid plate on without the metal mounting brackets. Mark the engine so you know where to mount the metal mount/tabs

Start all allen bolts through the skid plate then tighten the bolt in the middle of each mounting plate.