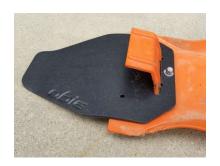

## Installation of Obie Link Guard to most Aluminum or Plastic Skid Plates with Bolt-on Rear Frame Mounts

Most Aluminum brand skid plates have a mount hole or holes for quick installation. Just insert the Obie Link Guard between the bottom of the frame and your skid plate (with the engraved side up on the right side of the bike & the curled end by the shock). Sometimes you may need longer bolts that go to the frame hook for easier installation. Leave the hook bolts loose until the skid plate is in place. (It takes more force since you have added some resistance to the shock and linkage). Always mount the Obie Link Guard between the frame and your skid plate for a smooth transition from skid plate to link guard.