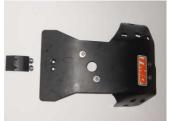

## Installation of Obie Link Guard to most Aluminum or Plastic Skid Plates with Bolt-on Rear Frame Mounts

Most Aluminum brand skid plates have a mount hole or holes for quick installation. Just insert the Obie Link Guard between the bottom of the frame and your skid plate (with the engraved side up on the right side of the bike & the curled end by the shock). Sometimes you may need longer bolts that go to the frame hook for easier installation. Leave the hook bolts loose until the skid plate is in place. (It takes more force since you have added some resistance to the shock and linkage). Always mount the Obie Link Guard between the frame and your skid plate for a smooth transition from skid plate to link guard.