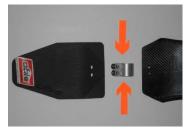

## Installation of Obie Link Guard to most Plastic Skid Plates with hooks built in to skid plate

Most Plastic brand skid plates have a hook that goes over the bottom frame for quick and easy on/off installation. First, slide the Obie Link Guard over the hook (with the engraved side up on the right side of the bike & curled up end by the shock) and push the skid plate onto the bottom cross frame (it takes more force the first several times). Always mount the Obie Link Guard between the frame and your skid plate for a smooth transition from skid plate to link guard.

## Installation of Obie Link Guard to most Aluminum or Plastic Skid Plates with Bolt-on Rear Frame Mounts

Most Aluminum brand skid plates have a mount hole or holes for quick installation. Just insert the Obie Link Guard between the bottom of the frame and your skid plate (with the engraved side up on the right side of the bike & the curled end by the shock). Sometimes you may need longer bolts that go to the frame hook for easier installation. Leave the hook bolts loose until the skid plate is in place. (It takes more force since you have added some resistance to the shock and linkage). Always mount the Obie Link Guard between the frame and your skid plate for a smooth transition from skid plate to link guard.