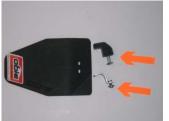

**Added suggestion for plastic skid plates with hooks:** Over time, the plastic hook on your skid plate will fatigue. Sometimes with a backwards hit to the skid plate or link guard, the plate can come unhooked from the cross frame tube causing the Obie Link Guard to fall off. Because of this, we recommend either pop riveting or bolting your Obie Link Guard to your skid plate. (NOTE: mounting hole provided in link guard, but hardware is not included.)