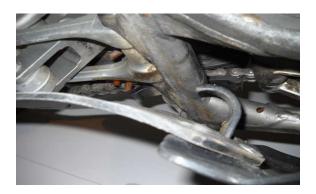

## Installation of Obie Link Guard to most Plastic Skid Plates with hooks built in to skid plate

Most Plastic brand skid plates have a hook that goes over the bottom frame for quick and easy on/off installation. First, slide the Obie Link Guard over the hook (with the engraved side up on the right side of the bike & curled up end by the shock) and push the skid plate onto the bottom cross frame (it takes more force the first several times). Always mount the Obie Link Guard between the frame and your skid plate for a smooth transition from skid plate to link guard.

**Added suggestion for plastic skid plates with hooks:** Over time, the plastic hook on your skid plate will fatigue. Sometimes with a backwards hit to the skid plate or link guard, the plate can come unhooked from the cross frame tube causing the Obie Link Guard to fall off. Because of this, we recommend either pop riveting or bolting your Obie Link Guard to your skid plate. (NOTE: mounting hole provided in link guard, but hardware is not included.)