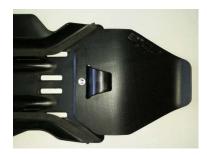

## Installation of Obie Link Guard to most Aluminum or Plastic Skid Plates with Bolt-on Rear Frame Mounts

Most Aluminum brand skid plates have a mount hole or holes for quick installation. Just insert the Obie Link Guard between the bottom of the frame and your skid plate (with the engraved side up on the right side of the bike & the curled end by the shock). Sometimes you may need longer bolts that go to the frame hook for easier installation. Leave the hook bolts loose until the skid plate is in place. (It takes more force since you have added some resistance to the shock and linkage). Always mount the Obie Link Guard between the frame and your skid plate for a smooth transition from skid plate to link guard.